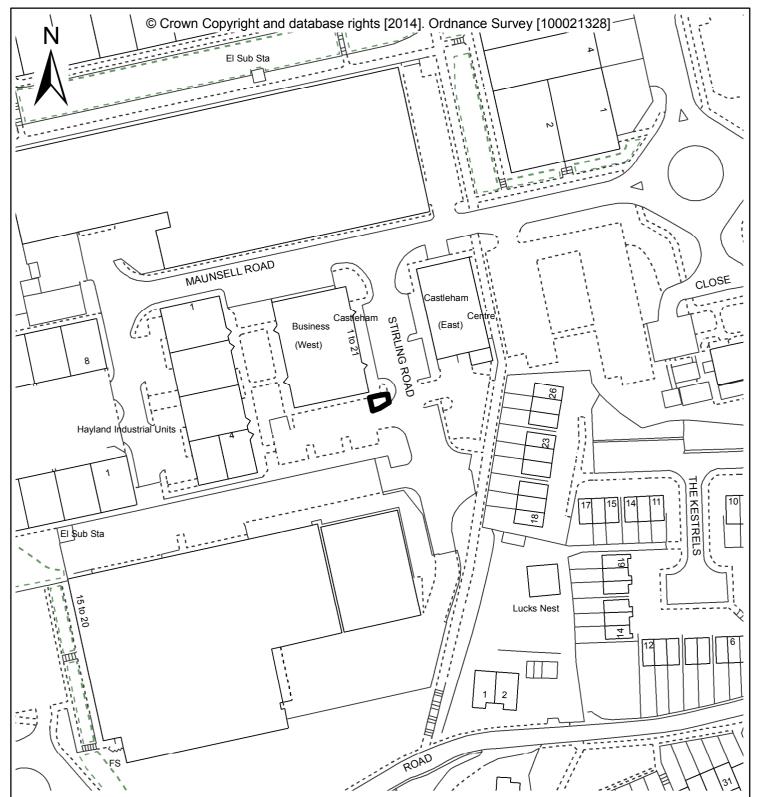

Bin Store Adjacent Castleham Business Centre (West)

Stirling Road St Leonards-on-sea TN38 9NP

Fitting a galvanised metal mesh roof over the existing bin store

Development Manager, Hastings Borough Council, Aquila House, Breeds Place, Hastings, East Sussex TN34 3UY